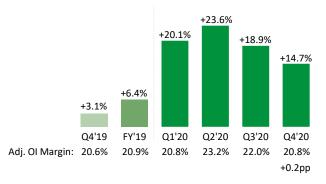

# VOLUME LEVERAGE AND ACCELERATION OF COST MITIGATION EFFORTS DRIVING GOOD PROFITABILITY WHILE ENABLING SUBSTANTIAL REINVESTMENT

#### Adjusted Operating Income Growth<sup>1</sup>

- Overheads reduction initiatives
- Increased working media double-digits
- Incremental COVID costs