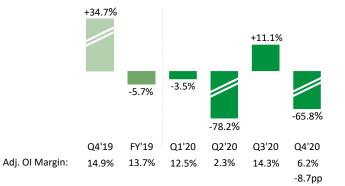

# VOLUME LEVERAGE AND ACCELERATION OF COST MITIGATION EFFORTS DRIVING GOOD PROFITABILITY WHILE ENABLING SUBSTANTIAL REINVESTMENT

#### **Adjusted Gross Profit Growth<sup>1</sup>**

- Volume leverage
- Incremental COVID costs
- Cost mitigation programs

#### Adjusted Operating Income Growth<sup>1</sup>

- Overheads reduction initiatives
- Increased working media double-digits
- Incremental COVID costs