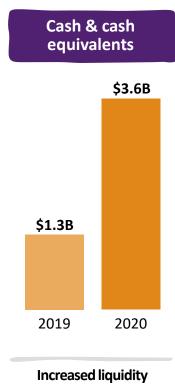

## SEQUENTIAL IMPROVEMENT IN FREE CASH FLOW GENERATION CONTINUES

#### **Free Cash Flow Considerations**

- Higher earnings
- + Strong working capital management
- Focused capex/lower cash restructuring
- Higher tax payments in US
- One-timers

#### 2020 Highlights

- Refinanced \$7.25 billion of debt at average rate of 1.6% and average maturity of 11 years
- Returned \$3.1 billion in capital to shareholders
- Increased dividend 11% in July
- Continue to target dividend growth > adjusted EPS growth
- Resumed share repurchase program in Q4 after temporary pause due to COVID