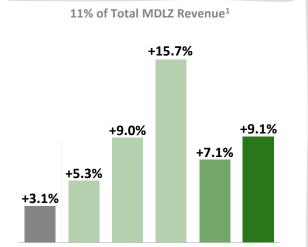

## STRONG PERFORMANCE ACROSS 90% OF PORTFOLIO

FY'19

Q1

Q2

#### **Gum & Candy Revenue Growth**

10% of Total MDLZ Revenue<sup>1</sup>