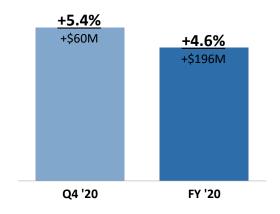

# EUROPE – STRONG EXECUTION DELIVERING BROAD-BASED GROWTH DESPITE WORLD TRAVEL RETAIL MARKET DISRUPTION

#### **Organic Net Revenue Growth**

#### Adjusted Operating Income Growth<sup>1</sup>

#### FY 2020 Highlights

Adjusted OI <u>Growth</u>1 **-0.9%** 

- Strong mass retail performance
- Significant share gains, including UK, France and Russia chocolate
- World Travel Retail challenged
- Operating income growth impacted by COVID-related costs and unfavorable mix, recovered strongly in Q4