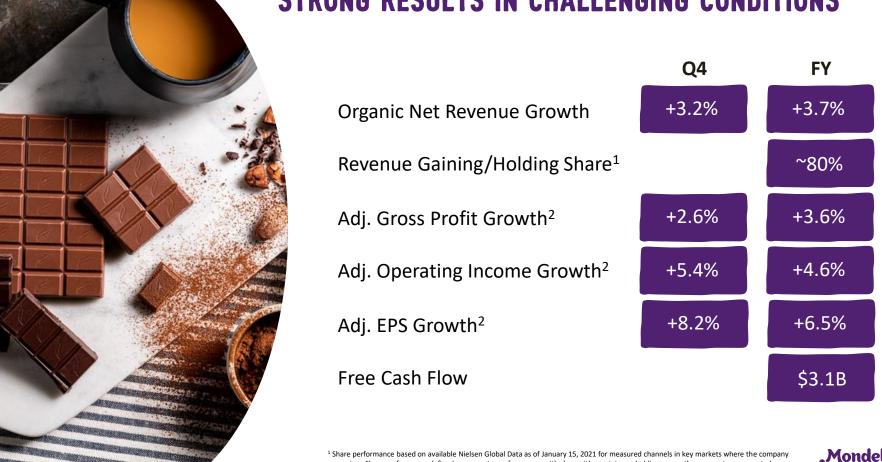

## **DELIVERED ON OUR COMMITMENTS FOR 2020**

Positioned the company for a strong 2021 and beyond

- Strong topline growth and record share gains
- Continued to increase investments in brands, capabilities and bolt-ons<sup>1</sup>
- Mitigated ~\$250 million COVID-related costs through Emerge Stronger program
- Grew operating income faster than previous year despite COVID costs and increased working media spend
- Increased Free Cash Flow delivery and returned \$3.1bn to shareholders
- Prioritized colleague safety; met or exceeded 2020 ESG goals; enhanced D&I commitments
- 2021 outlook in line with long-term financial targets

<sup>&</sup>lt;sup>2</sup> Share performance based on available Nielsen Global Data as of January 15, 2021 for measured channels in key markets where the company competes. Share performance defined as percentage of revenues with share either gaining or holding versus the same prior year period
<sup>2</sup> At cst fx