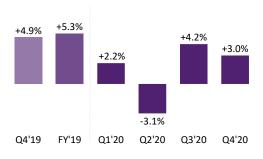

# NORTH AMERICA - STRONG BISCUIT DEMAND, SHARE GAINS & PROFITABILITY

#### FY 2020 Highlights

- High single digit revenue growth driven by biscuits
  - Significant share gains
  - Broad-based growth across both Global Brands and Local Jewels
  - Strong DSD-led execution
- Double-digit decline in gum as COVID limited on-the-go consumption occasions
- Volume leverage driving strong profitability despite significant COVID-related costs