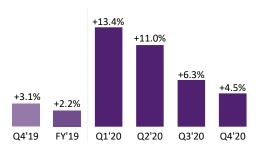

# AMEA-STRONG RESULTS IN INDIA AND CHINA WITH SOME HEADWINDS IN MIDDLE EAST AND PARTS OF SOUTHEAST ASIA

#### **Organic Net Revenue Growth**

#### Adjusted Operating Income Growth<sup>1</sup>

#### FY 2020 Highlights

- High single-digit revenue growth in China, ahead of 2019 growth rate
- Double-digit growth in India in H2, recovering well from Q2 disruption
- Strong performance in Australia chocolate drove low single-digit growth in DMs
- Market softness remains in Middle East, and parts of Africa and Southeast Asia
- Strong profit recovery in H2