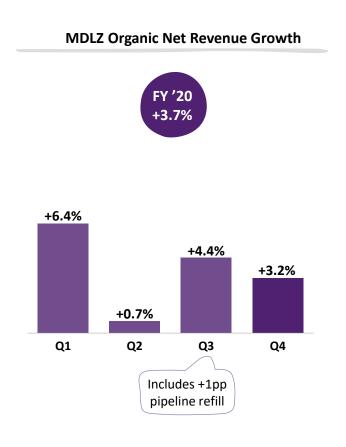

## STRONG PERFORMANCE ACROSS 90% OF PORTFOLIO

FY'19

Q1

Q2

#### **Biscuits & Chocolate Revenue Growth**

79% of Total MDLZ Revenue<sup>1</sup>

#### Meals & Beverages Revenue Growth

Q3

FY'20

Q4

#### **Gum & Candy Revenue Growth**

10% of Total MDLZ Revenue<sup>1</sup>