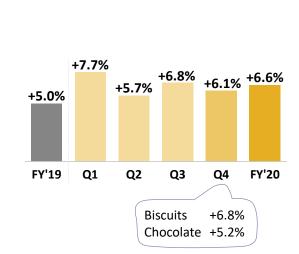

## STRONG PERFORMANCE ACROSS 90% OF PORTFOLIO

FY'19

Q1

Q2

#### **Biscuits & Chocolate Revenue Growth**

79% of Total MDLZ Revenue<sup>1</sup>