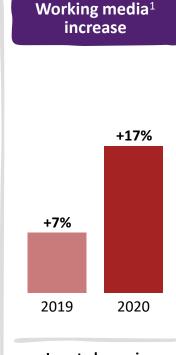

#### Adjusted Operating Income Growth<sup>1</sup>

- Overheads reduction initiatives
- Increased working media double-digits
- Incremental COVID costs