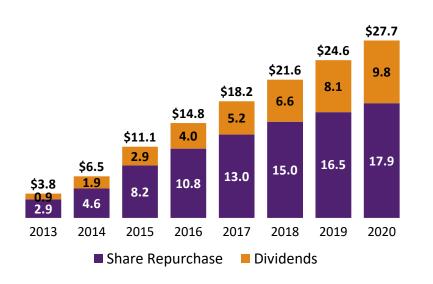

# STRENGTHENED BALANCE SHEET ALLOWING FOR SIGNIFICANT CAPITAL RETURN TO SHAREHOLDERS

#### **Cumulative Return of Capital**

#### 2020 Highlights

- Refinanced \$7.25 billion of debt at average rate of 1.6% and average maturity of 11 years
- Returned \$3.1 billion in capital to shareholders
- Increased dividend 11% in July
- Continue to target dividend growth > adjusted EPS growth
- Resumed share repurchase program in Q4 after temporary pause due to COVID