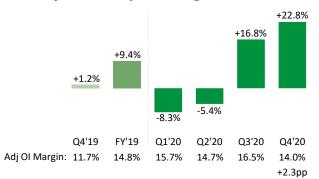

# EUROPE – STRONG EXECUTION DELIVERING BROAD-BASED GROWTH DESPITE WORLD TRAVEL RETAIL MARKET DISRUPTION

#### FY 2020 Highlights

Adjusted OI <u>Growth</u>1 **-0.9%** 

- Strong mass retail performance
- Significant share gains, including UK, France and Russia chocolate
- World Travel Retail challenged
- Operating income growth impacted by COVID-related costs and unfavorable mix, recovered strongly in Q4