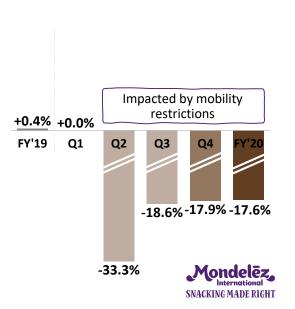

## STRONG PERFORMANCE ACROSS 90% OF PORTFOLIO

FY'19

Q1

Q2

#### Meals & Beverages Revenue Growth

Q3

FY'20

Q4