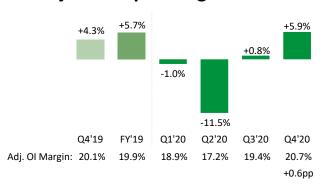

# VOLUME LEVERAGE AND ACCELERATION OF COST MITIGATION EFFORTS DRIVING GOOD PROFITABILITY WHILE ENABLING SUBSTANTIAL REINVESTMENT

#### Adjusted Operating Income Growth<sup>1</sup>

- Overheads reduction initiatives
- Increased working media double-digits
- Incremental COVID costs