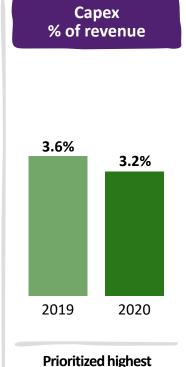

# TOOK SWIFT ACTION IN 2020 TO EMERGE STRONGER

significantly

**Prioritized highest** return investments

Tightened cost control, reduced lower value add spend

SKUs, improved efficiency of shelf

Invested more in brands and high ROI marketing