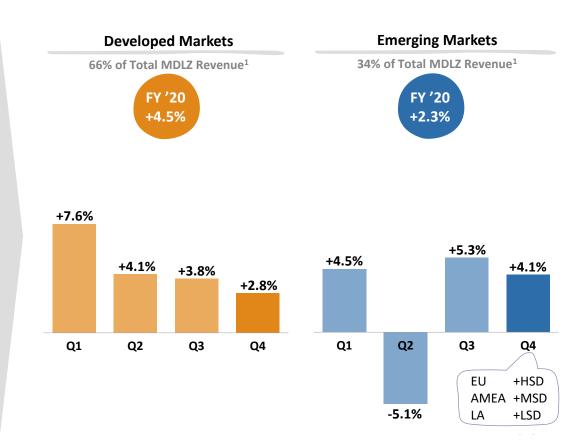

# ELEVATED DEMAND IN DEVELOPED MARKETS, RECOVERY IN EMERGING MARKETS

## STRONG PERFORMANCE ACROSS 90% OF PORTFOLIO

FY'19

Q1

Q2