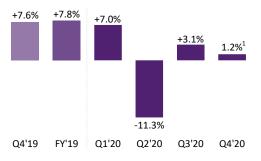

## STRONG PERFORMANCE ACROSS 90% OF PORTFOLIO

FY'19

Q1

Q2

#### **Biscuits & Chocolate Revenue Growth**

79% of Total MDLZ Revenue<sup>1</sup>

#### Meals & Beverages Revenue Growth

Q3

FY'20

Q4

#### **Gum & Candy Revenue Growth**

10% of Total MDLZ Revenue<sup>1</sup>