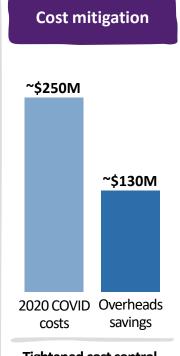

## **DELIVERED ON OUR COMMITMENTS FOR 2020**

Positioned the company for a strong 2021 and beyond

- Strong topline growth and record share gains
- Continued to increase investments in brands, capabilities and bolt-ons<sup>1</sup>
- Mitigated ~\$250 million COVID-related costs through Emerge Stronger program
- Grew operating income faster than previous year despite COVID costs and increased working media spend
- Increased Free Cash Flow delivery and returned \$3.1bn to shareholders
- Prioritized colleague safety; met or exceeded 2020 ESG goals; enhanced D&I commitments
- 2021 outlook in line with long-term financial targets

# TOOK SWIFT ACTION IN 2020 TO EMERGE STRONGER

significantly

**Prioritized highest** return investments

Tightened cost control, reduced lower value add spend

SKUs, improved efficiency of shelf

Invested more in brands and high ROI marketing