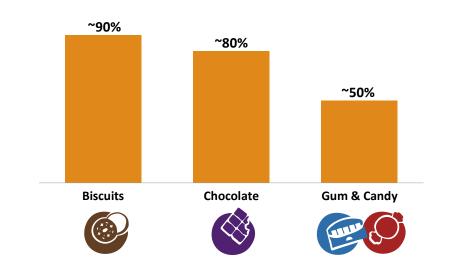

## STRONG PERFORMANCE ACROSS 90% OF PORTFOLIO

FY'19

Q1

Q2

#### **Biscuits & Chocolate Revenue Growth**

79% of Total MDLZ Revenue<sup>1</sup>

#### **Gum & Candy Revenue Growth**

10% of Total MDLZ Revenue<sup>1</sup>