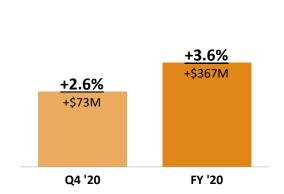

# NORTH AMERICA - STRONG BISCUIT DEMAND, SHARE GAINS & PROFITABILITY

#### **Organic Net Revenue Growth**

#### Adjusted Operating Income Growth<sup>1</sup>

14

#### FY 2020 Highlights

- High single digit revenue growth driven by biscuits
  - Significant share gains
  - Broad-based growth across both Global Brands and Local Jewels
  - Strong DSD-led execution
- Double-digit decline in gum as COVID limited on-the-go consumption occasions
- Volume leverage driving strong profitability despite significant COVID-related costs