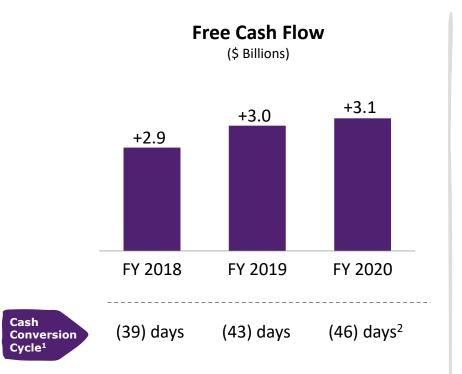

## SEQUENTIAL IMPROVEMENT IN FREE CASH FLOW GENERATION CONTINUES

#### **Free Cash Flow Considerations**

- Higher earnings
- + Strong working capital management
- Focused capex/lower cash restructuring
- Higher tax payments in US
- One-timers