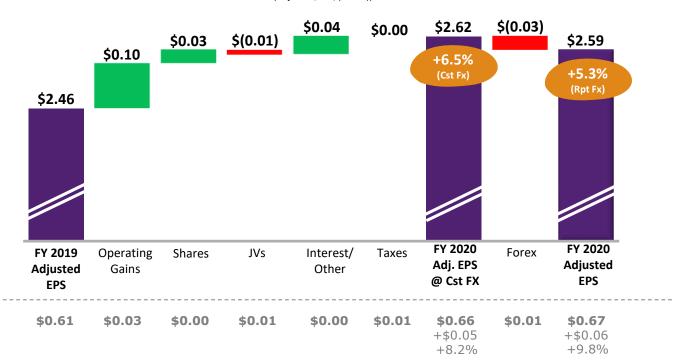

## STRONG OPERATING GAINS DROVE ROBUST EPS EXPANSION

#### FY 2020 EPS vs PY

(Adjusted, Fav/(Unfav))

Q4 vs PY