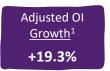

# LATIN AMERICA – BRAZIL DRIVING GROWTH WHILE MARKETS WITH SIGNIFICANT GUM EXPOSURE WEIGHED ON MIX AND SCALE

#### **Adjusted Operating Income Growth<sup>2</sup>**

#### FY 2020 Highlights

Adjusted OI <u>Growth</u><sup>2</sup> -**32.5%** 

- Solid growth in biscuit, chocolate and beverages, while gum & candy declined
- Improved conditions in Brazil in H2, growing low single-digit in the year
- OI declined significantly due to scale and mix impact from gum & candy declines, as well as pricing/cost inflation timing