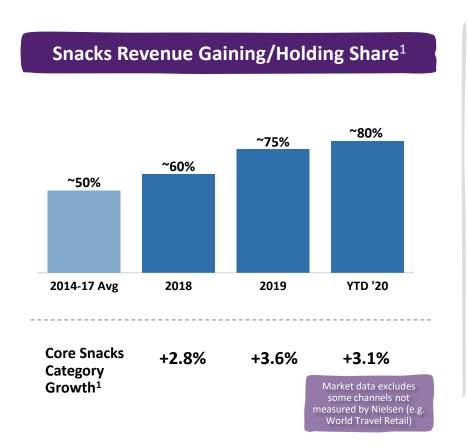

# **BROAD-BASED SHARE GAINS THROUGH EXECUTION & WORKING MEDIA INVESTMENTS**

# Snacks Revenue Gaining/Holding Share<sup>1</sup>

<sup>&</sup>lt;sup>1</sup> Share performance and category growth based on available Nielsen Global Data as of January 15, 2021 for measured channels in key markets where the company competes. Share performance defined as percentage of revenues with share either gaining or holding versus the same prior year period.